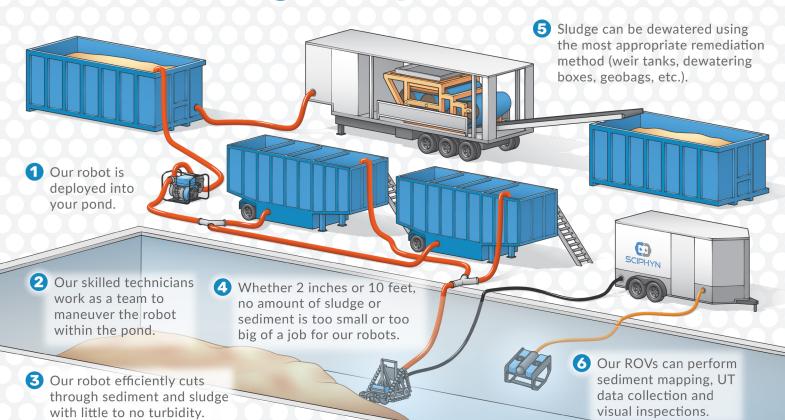

## **Pond Cleaning & Inspections**

#### **Services**

Submersible Sludge/Sediment Removal

UT Data Collection

- Visual Inspections
- Sediment Mapping

#### **Benefits**

- Online. In service. No outage required.
- Eliminate confined-space entry.
- Reduce waste disposal costs.
- Eliminate production downtime.
- Eco-friendly. No need to drain the tank.
- Improve water clarity.
- Improve effectiveness and decrease quantity of chemical use.
- Shorten outage days.
- Improve maintenance frequency.