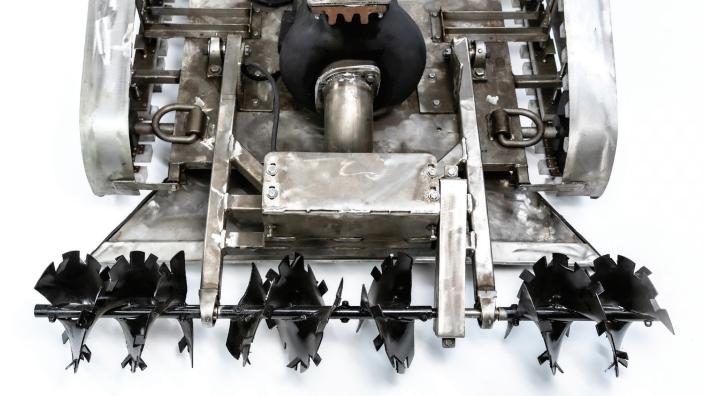

#### **Services**

Submersible Sludge/Sediment Removal

UT Data Collection

- Visual Inspections
- Sediment Mapping

#### **Benefits**

- Online. In service. No outage required.
- Eliminate confined-space entry.
- Reduce waste disposal costs.
- Eliminate production downtime.
- Eco-friendly. No need to drain the tank.
- Improve water clarity.
- Improve effectiveness and decrease quantity of chemical use.
- Shorten outage days.
- Improve maintenance frequency.

# Sludge Removal | Sediment Mapping Visual Inspections | UT Data Collection API and NFPA Inspections Online | In Service | No OUTAGES