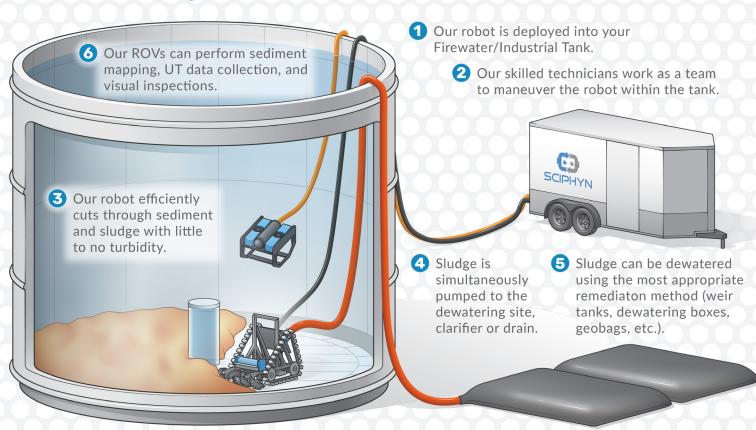

## **Firewater/Industrial Tank**

#### **Services**

Submersible Sludge/Sediment Removal

UT Data Collection

- Visual Inspections
- Sediment Mapping

#### **Benefits**

- Online. In service. No outage required.
- Eliminate confined-space entry.
- Reduce waste disposal costs.
- Eliminate production downtime.
- Eco-friendly. No need to drain the tank.
- Improve water clarity.
- Improve effectiveness and decrease quantity of chemical use.
- Shorten outage days.
- Improve maintenance frequency.

# Sludge Removal | Sediment Mapping Visual Inspections | UT Data Collection API and NFPA Inspections Online | In Service | No OUTAGES